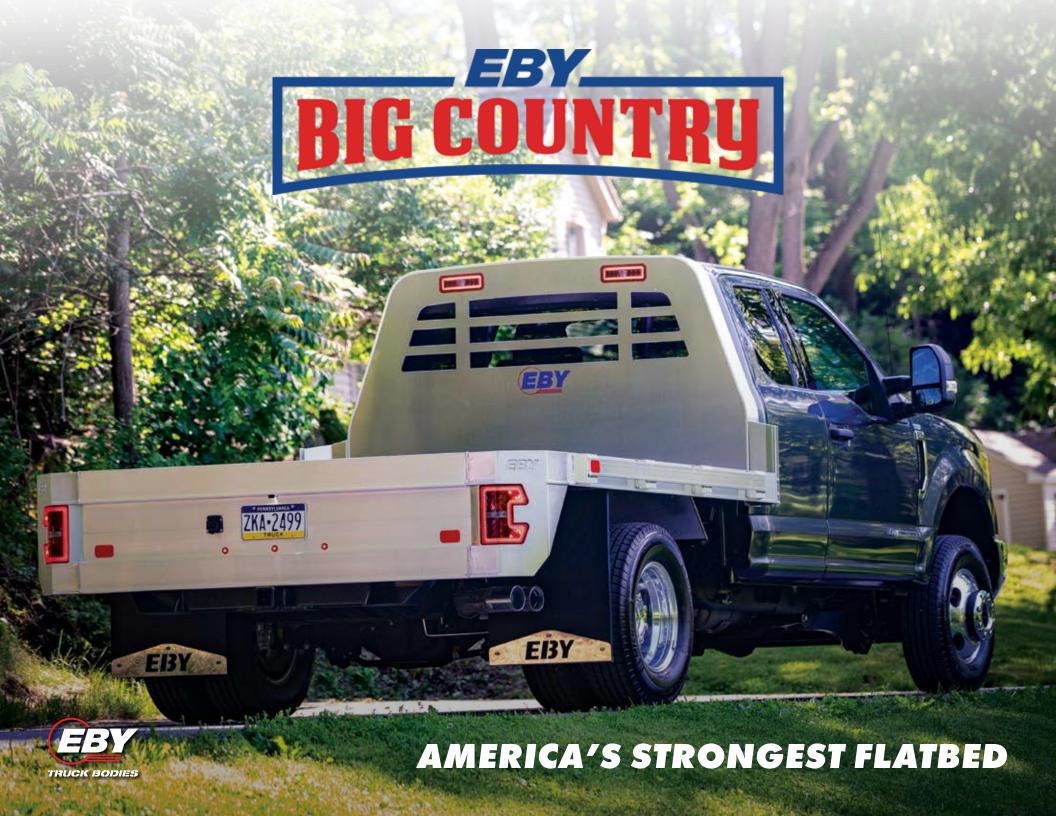

# ESSENTIAL FEATURES



A work light for night work is included with the LED lights in the bulkhead.

#### **Diamond Plate Floor**

The strongest aluminum floor and sub-structure on the market.



A trapdoor to access your gooseneck ball hitch is standard.

# **Rear LED Lights**

Cast aluminum corners are tapered for widest possible trailer swing, with specially designed LED lights.

#### **Custom Tool Boxes**

We design and build custom tool boxes so you get the right box for your truck every time.

#### **Rub Rails**

EES"

Heavy duty rub rails provide solid tie-off points for cargo retention

#### **Bumper Steps**

Steps are built into the bumper assembly for easy access to the bed.







#### **CAB AND CHASSIS:**

9' long x 84" wide 9' long x 97" wide 11' long x 97" wide

#### **P