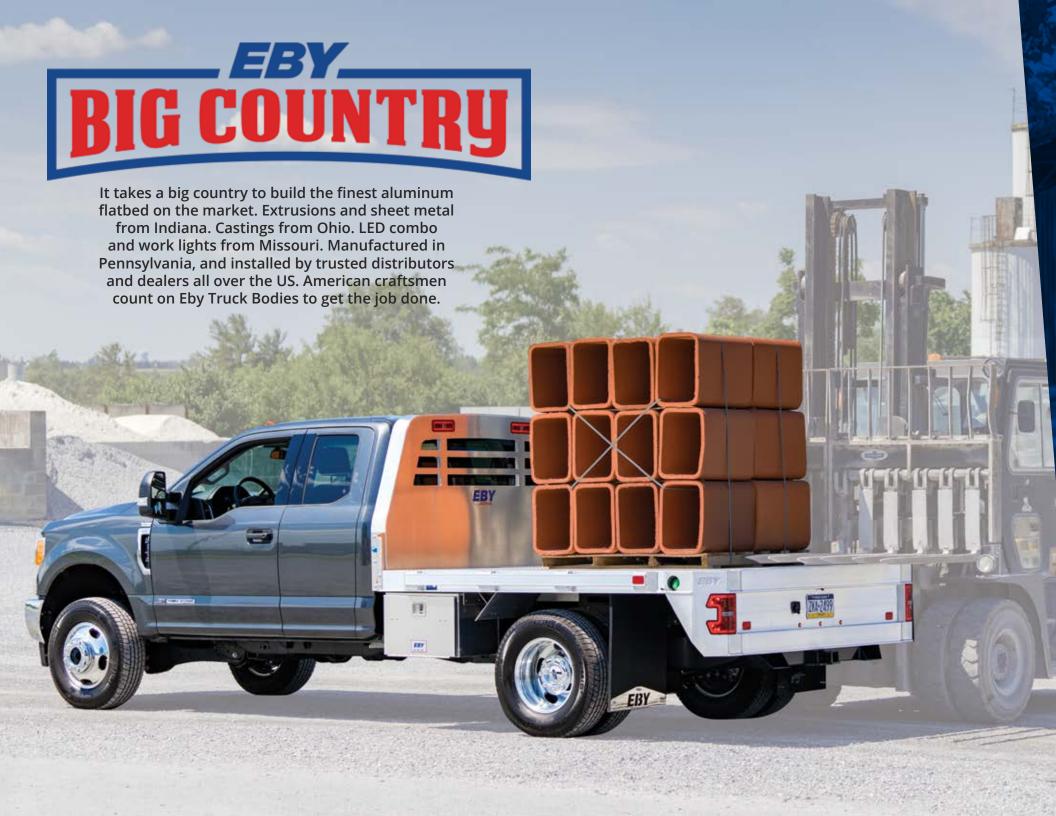

# ESSENTIAL FEATURES



A work light for night work is included with the LED lights in the bulkhead.

#### **Diamond Plate Floor**

The strongest aluminum floor and sub-structure on the market.



A trapdoor to access your gooseneck ball hitch is standard.

# **Rear LED Lights**

Cast aluminum corners are tapered for widest possible trailer swing, with specially designed LED lights.

#### **Custom Tool Boxes**

We design and build custom tool boxes so you get the right box for your truck every time.

#### **Rub Rails**

EES"

Heavy duty rub rails provide solid tie-off points for cargo retention

#### **Bumper Steps**

Steps are built into the bumper assembly for easy access to the bed.







#### **CAB AND CHASSIS:**

9' long x 84" wide 9' long x 97" wide 11' long x 97" wide

#### **PIC